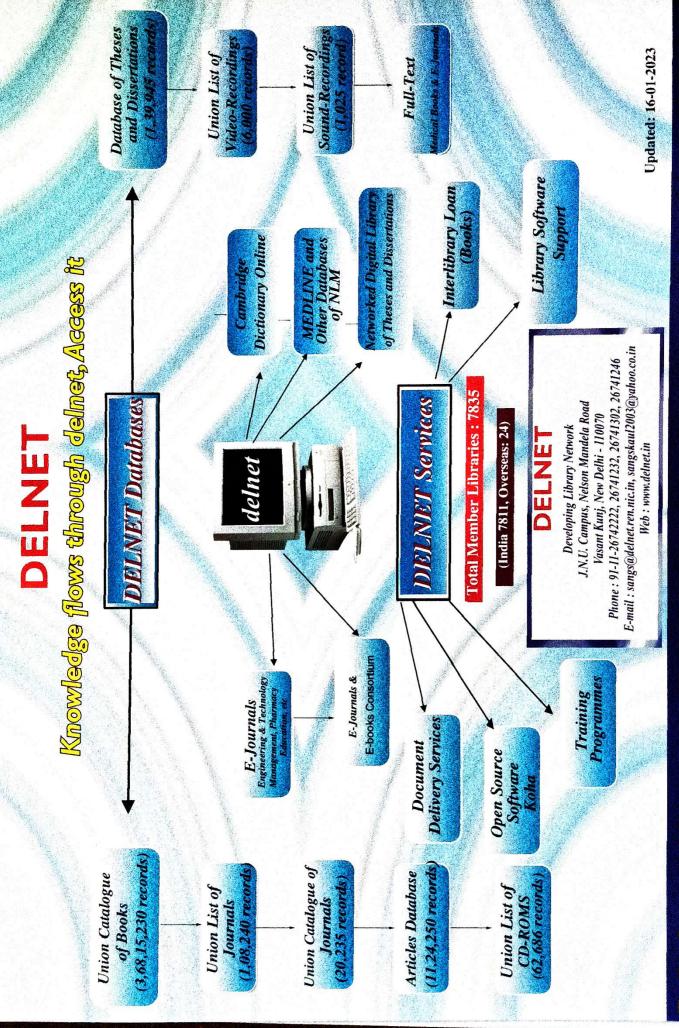

I would like to mention that DELNET provides access to more than three crore catalogue records of books, journals, articles, etc. through Discovery Portal and also more than one crore and fifty lakh full-text e-books, e-journals & e-articles through *Knowledge Gainer Portal*. We are pleased to inform you that DELNET has also recently launched ViSiOn Portal which contains Video Recordings of Lectures on varied subjects. We request you to kindly contribute the video lectures of the Faculty Members of your Institution. Kindly contact us for further assistance. DELNET also provides Delplus software free of charge for library automation purpose. DELNET Guest House facility at New Delhi can also be availed by member-libraries on payment basis.

# <image><image><image><image><image><section-header><section-header><table-row><table-row><table-row><table-container>

and the second second

and the second states and the second second