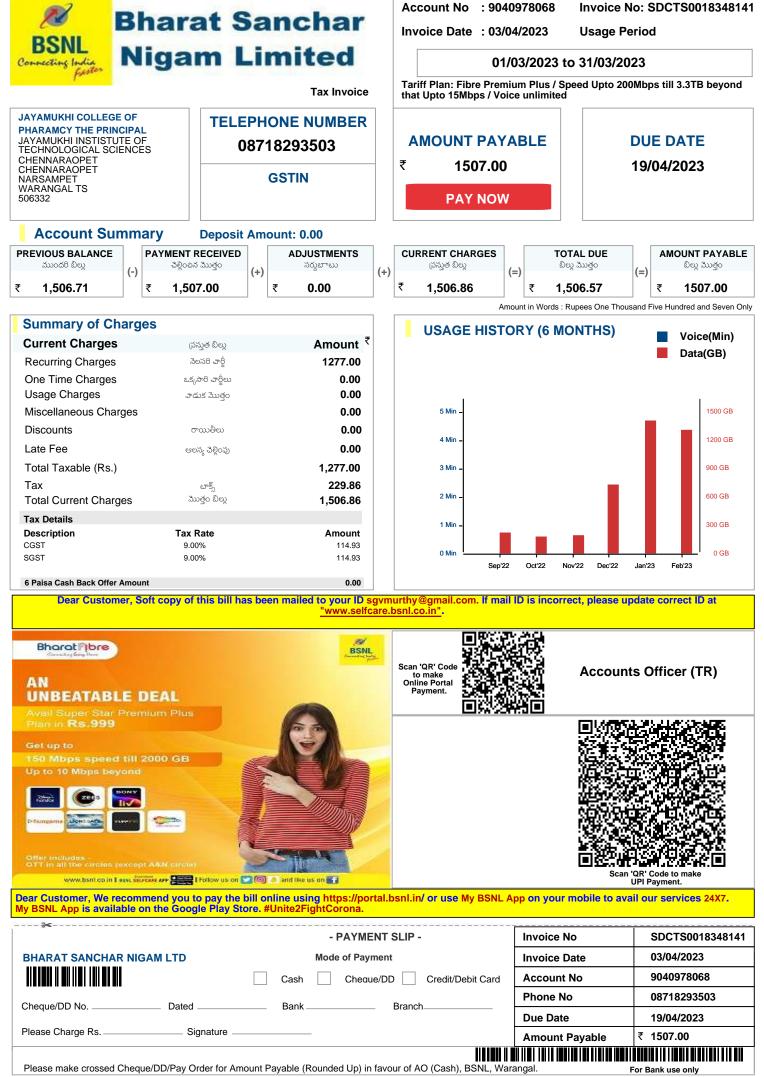

Date

Signature

Name \_\_\_\_\_ Designation \_\_\_\_\_ Institution

This is a Computer generated Bill and does not require any Signature.

Account No: 9040978068 | Invoice No: SDCTS0018348141 | Invoice date: 03/04/2023

Account No: 9040978068| Invoice No :SDCTS0018348141 | Bill Date :03/04/2023

# **CURRENT CHARGES ANALYSIS** ₹ 1277.00 ₹229.86 **Recurring Charges** Тах One Time Charges Adjustments **Miscellaneous Charges** Usage Charges Bharat Pibre BSNL AN **UNBEATABLE DEAL** Avail Super Star Premium Plus Plan in **Rs.999** ()IIIo www.bsnl.co.in | assuserrate we 📰 | Follow us on 💟 🕘 💧 and like us on 🛐 Bharat Pibre ħ BSNL Free, Unlimited local & STD calling all day on any network within India ¢ Diskep+ hotstar at ₹ 799

| Payment Details                   |                  |                    |                      |             |
|-----------------------------------|------------------|--------------------|----------------------|-------------|
| Description                       |                  | Date               |                      | Amount(Rs.) |
| Bill Desk Payment                 |                  | 10/03/2023         |                      | 1,507.00    |
| Total                             |                  |                    |                      | 1,507.00    |
|                                   |                  |                    |                      |             |
|                                   |                  |                    |                      |             |
|                                   |                  |                    |                      |             |
|                                   |                  |                    |                      |             |
| List Of Services                  |                  |                    |                      |             |
| Phone Number/Service ID           | Monthly Charges  | Usage Charges      | One Time Charges     | Discounts   |
| ft8718293503_sid                  | 1,277.00         | 0.00               | 0.00                 | 0.00        |
| 08718293503                       | 0.00             | 0.00               | 0.00                 | 0.00        |
| Phone Number/S                    | Service ID   f   | t8718293503_       | sid                  |             |
| Installation Address:             | :                |                    |                      |             |
| JAYAMUKHI COLLEGE OF P<br>-506332 | HARMACY,CHENNARA | OPET, CHENNARAOPET | T.,NARSAMPET,WARANGA | L,Telangana |
| Plan :                            |                  |                    |                      |             |

704088/Fibre Premium Plus / Speed Upto 200Mbps till 3.3TB beyond that Upto 15Mbps / Voice unlimited

# Monthly Charges

Connecting lo

| Description & HSN / SAC Code                | Start Date | End Dat        | te        | Amount(Rs.)                 |         |
|---------------------------------------------|------------|----------------|-----------|-----------------------------|---------|
| Bharat Fiber BB - Fixed Monthl <b>Total</b> | 01/03/202  | 3 31/03/20     | 023       | 1,277.00<br><b>1,277.00</b> |         |
| Usage Charges                               |            |                |           |                             |         |
| Data                                        | Units      | Volume<br>(GB) | Gross Amt | Disc                        | Charges |
| Broadband Day Usage                         | 272580519  | 259.95 GB      | 0.00      | 0.00                        | 0.00    |
| BB Night Usage (2AM-8AM)                    | 1858415    | 1.77 GB        | 0.00      | 0.00                        | 0.00    |
| Total                                       | 274438934  | 261.73 GB      | 0.00      | 0.00                        | 0.00    |
|                                             |            |                |           |                             |         |

\* till 1000 GB, up to 5 Mbps beyond