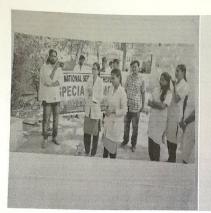

Students of Jayamukhi college of Pharmacy participated in the following events on this day for increasing awareness and understanding about the importance of handwashing with soap as an effective and affordable way to prevent diseases and save lives:

- Rally
- Skit
- Posters
- Video clips

Students of JAYAMUKHI showing video on importance of hand wash to school students

PHARMACY STUDENTS CREATING AWARNESS THROUGH POSTER

RALLY TOWARDS SCHOOLSTUDENTS PERFORMING SKIT ON HAND WASH DAY

SCHOOL STUDENTS WATCHING SKIT

Jayamukhi College of Pharmacy
Narsampet-506

Speech Given by NSS coordinator on Awareness on Hand Wash

DE:-14-11-2017