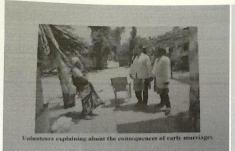

### Proceedings on Anti-Drug Awareness Rally at Narsampet, Warangal

In association with Excise Department of Narsampet, Warangal rural a rally for bringing the awareness among the youth and general masses against drugs addiction and abuse, was taken out from Narsampet on the call given by Government of Telangana on explicit use of drugs on 4th Aug, 2017. Students and faculty of Jayamukhi College of Pharmacy participated in rally in Narsampet creating awareness on drug abuse among people.

Students sported placards displaying messages aimed at creating awareness on the disastrous effect of intoxication from drugs on individual and society's health and economy.

Consciousness was created about the ill-effects of substance abuse among the youth with this Rally.

Faculty with the Department of excise and prohibition taking a rally in Narsampet on anti-drug/substance abuse

The Course of District of the Course of the