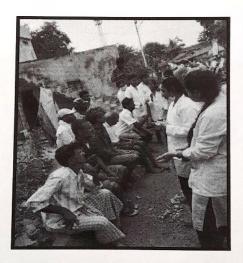

Students of Jayamukhi college of Pharmacy participated in the following events on this day for increasing awareness and understanding about the importance of handwashing with soap as an effective and affordable way to prevent diseases and save lives:

- Rally
- Skit
- Posters
- Video clips

Students of JAYAMUKHI showing video on importance of hand wash to school students

PHARMACY STUDENTS CREATING AWARNESS THROUGH POSTER

RALLY TOWARDS SCHOOLSTUDENTS PERFORMING SKIT ON HAND WASH DAY

SCHOOL STUDENTS WATCHING SKIT

Jayamukhi College of Pharmacy
Narsampet-506

Speech Given by NSS coordinator on Awareness on Hand Wash

DE:-14-11-2017