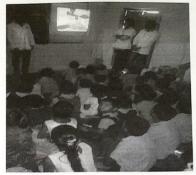

Students of Jayamukhi college of Pharmacy participated in the following events on this day for increasing awareness and understanding about the importance of handwashing with soap as an effective and affordable way to prevent diseases and save lives:

- Rally
- Skit
- Posters
- Video clips

Students of JAYAMUKHI showing video on importance of hand wash to school students

PHARMACY STUDENTS CREATING AWARNESS THROUGH POSTER

RALLY TOWARDS SCHOOLSTUDENTS PERFORMING SKIT ON HAND WASH DAY

SCHOOL STUDENTS WATCHING SKIT

Jayamukhi College of Pharmacy
Narsampet-506

Speech Given by NSS coordinator on Awareness on Hand Wash

DE:-14-11-2017