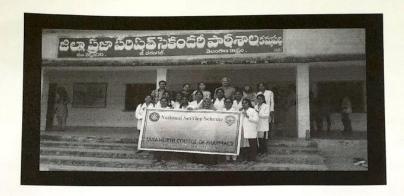

### NATIONAL SERVICE SCHEME KAKATIYA UNIVERSITY WARANGAL

|         | Take No. New York Control of the New York Control of t |           |
|---------|--------------------------------------------------------------------------------------------------------------------------------------------------------------------------------------------------------------------------------------------------------------------------------------------------------------------------------------------------------------------------------------------------------------------------------------------------------------------------------------------------------------------------------------------------------------------------------------------------------------------------------------------------------------------------------------------------------------------------------------------------------------------------------------------------------------------------------------------------------------------------------------------------------------------------------------------------------------------------------------------------------------------------------------------------------------------------------------------------------------------------------------------------------------------------------------------------------------------------------------------------------------------------------------------------------------------------------------------------------------------------------------------------------------------------------------------------------------------------------------------------------------------------------------------------------------------------------------------------------------------------------------------------------------------------------------------------------------------------------------------------------------------------------------------------------------------------------------------------------------------------------------------------------------------------------------------------------------------------------------------------------------------------------------------------------------------------------------------------------------------------------|-----------|
| nagraph | SUBJECT: NSS, KU Sanction of New NSS Units in the<br>Jurisdiction of Kakatiya University - Permission - Reg.                                                                                                                                                                                                                                                                                                                                                                                                                                                                                                                                                                                                                                                                                                                                                                                                                                                                                                                                                                                                                                                                                                                                                                                                                                                                                                                                                                                                                                                                                                                                                                                                                                                                                                                                                                                                                                                                                                                                                                                                                   | Reference |
| 1.      | The following colleges under the Kakatiya University jurisdiction have sent their requisitions to this office for sanction of NSS Unit to their college from the academic year 2017-18. They are very much interested to make their students to participate in service activities for the personality development and to promote National Integration through NSS.                                                                                                                                                                                                                                                                                                                                                                                                                                                                                                                                                                                                                                                                                                                                                                                                                                                                                                                                                                                                                                                                                                                                                                                                                                                                                                                                                                                                                                                                                                                                                                                                                                                                                                                                                             |           |
| 2.      | The NSS Unit should be sanctioned to the following colleges with financial commitment from NSS Unit, Kakatiya University as per rules in vogue.                                                                                                                                                                                                                                                                                                                                                                                                                                                                                                                                                                                                                                                                                                                                                                                                                                                                                                                                                                                                                                                                                                                                                                                                                                                                                                                                                                                                                                                                                                                                                                                                                                                                                                                                                                                                                                                                                                                                                                                |           |
|         | TSWRD College Women, Mancherial, Mancherial Dist     Govt, Junior College, Dahegaon, Kumaram Bheem Asifabad     ARS Degree College, Ponkal Jannaram, Mancherial Dist     TSWRD College Women, Warangal West,     Jayamukhi College of Pharmacy, Narsampet, Warangal Rural                                                                                                                                                                                                                                                                                                                                                                                                                                                                                                                                                                                                                                                                                                                                                                                                                                                                                                                                                                                                                                                                                                                                                                                                                                                                                                                                                                                                                                                                                                                                                                                                                                                                                                                                                                                                                                                      |           |
| 3.      | If agreed, permission may kindly be accorded for sanction of new NSS units to the above colleges by issuing necessary orders. Further, the private Degree and Junior College NSS units have to function on self-finance basis for a period of one year from the issue of the orders. However, the NSS Cell, Kakatiya University will release the funds to these colleges from the second year onwards based on their performance in the first year.                                                                                                                                                                                                                                                                                                                                                                                                                                                                                                                                                                                                                                                                                                                                                                                                                                                                                                                                                                                                                                                                                                                                                                                                                                                                                                                                                                                                                                                                                                                                                                                                                                                                            | 80        |
| 4.      | Submitted for approval.                                                                                                                                                                                                                                                                                                                                                                                                                                                                                                                                                                                                                                                                                                                                                                                                                                                                                                                                                                                                                                                                                                                                                                                                                                                                                                                                                                                                                                                                                                                                                                                                                                                                                                                                                                                                                                                                                                                                                                                                                                                                                                        |           |
|         | PROG. CO-ORD. H267'                                                                                                                                                                                                                                                                                                                                                                                                                                                                                                                                                                                                                                                                                                                                                                                                                                                                                                                                                                                                                                                                                                                                                                                                                                                                                                                                                                                                                                                                                                                                                                                                                                                                                                                                                                                                                                                                                                                                                                                                                                                                                                            |           |
|         | VICE-CHANCELLOR                                                                                                                                                                                                                                                                                                                                                                                                                                                                                                                                                                                                                                                                                                                                                                                                                                                                                                                                                                                                                                                                                                                                                                                                                                                                                                                                                                                                                                                                                                                                                                                                                                                                                                                                                                                                                                                                                                                                                                                                                                                                                                                |           |
|         |                                                                                                                                                                                                                                                                                                                                                                                                                                                                                                                                                                                                                                                                                                                                                                                                                                                                                                                                                                                                                                                                                                                                                                                                                                                                                                                                                                                                                                                                                                                                                                                                                                                                                                                                                                                                                                                                                                                                                                                                                                                                                                                                |           |

### List of NSS activities

| S No | Name of the activity         | Organizing unit | Date       | Place                                                      | Students participated |
|------|------------------------------|-----------------|------------|------------------------------------------------------------|-----------------------|
| 1    | Menstrual Hygeine Management | JCP NSS Unit    | 11/4/2018  | Kasturba gandhi<br>balikala<br>vidyalayam,<br>chennaraopet | 158                   |
| 2.   | Diabetic camp                | JCP NSS Unit    | 14/11/2017 | Pavan Nursing<br>home                                      | 145                   |
| 3.   | Awareness on hand Wash       | JCP NSS Unit    | 15/10/2017 | Govt school,<br>Muqdumpuram                                | 156                   |
| 4.   | Anti drug awareness program  | JCP NSS Unit    | 4/8/2017   | Narsampet                                                  | 162                   |