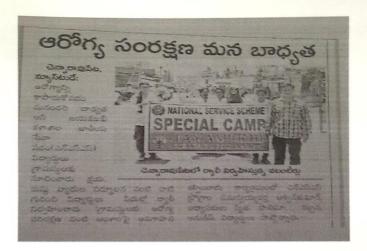

ised an awareness rally in order to spread awareness about tuberculosis among masses. They emphasised that every section of the society should come forward to dispel myths about the disease. The NSS volunteers held an awareness rally JCP NSS officer T.Ashwin Kumar said tuberculosis, commonly known as TB, is a bacterial infection that can spread through the lymph nodes and bloodstream to any organ in the body. It is most often found in the lungs. He said most patients who are exposed to TB never show its symptoms because the bacteria can live in an inactive form in the body, but tuberculosis bacteria can be activated if the immune system weakens.



NSS team members and villagers at camp on Awareness on TB and Leprosy

To the contract of the contrac

Principal

Jayamukhi College of Phanta



#### Newspaper clip

NSS unit of Jayamukhi college of pharmacy has conducted a rally in Chennaropet to create awareness on the spread of infectious diseases Tuberculosis and Leprosy. The community people of Chennaraopet made aware on TB and Leprosy. NSS coordinator T Ashwin and faculty attended the rally.



### Proceedings on awareness camp on seasonal diseases

Dt:-31-3-2019

Jayamukhi college of pharmacy NSS unit has conducted an awareness camp on seasonal diseases at Muqdumpuram. This camp mainly focused on the infectious diseases caused by the seasonal environmental changes such as malaria, cholera and dengue. The camp aimed to bring awareness on the measures that prevent and protect from the seasonal diseases.





Students Addressing on Awareness on Seasonal diseases Door to Door