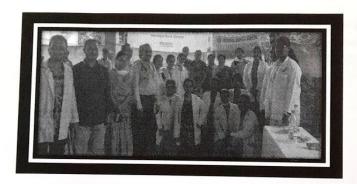

# Proceedings on Awareness on Menstrual hygiene and management at Kasturba Gandhi Balikala Vidyalayam, Chennaraopet, Narsampet.

NSS unit of Jayamukhi College of Narsampet has conducted an awareness program on menstrual hygiene in Kasturba Gandhi balikal vidyalayam, Chennaraopet, Narsampet. In this regard Dr Kadiyam Kavya attended the program and delivered a message to adolescent girls signifying the transition from girlhood to womanhood. Good hygiene practices are essential during menstruation. There is a lacuna in the awareness about menstruation among adolescent girls. To assess the awareness and practices of menstrual hygiene among adolescent girls attended school health camp as NSS units of Jayamukhi have planned to organize a medical camp on Awareness on Menstrual hygiene and management at Kasturba Gandhi Balikala Vidyalayam, Chennaraopet, Narsampet.

Menstrual Hygiene Management Awareness Program by Dr.Kadiyam Kavya Madam At Kasturba Gandhi Girls School at chennaraopet village