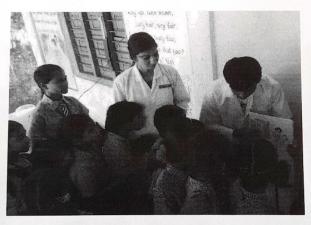

# Proceedings on Awareness on Menstrual hygiene and management at Kasturba Gandhi Balikala Vidyalayam, Chennaraopet, Narsampet.

NSS unit of Jayamukhi College of Narsampet has conducted an awareness program on menstrual hygiene in Kasturba Gandhi balikal vidyalayam, Chennaraopet, Narsampet. In this regard Dr Kadiyam Kavya attended the program and delivered a message to adolescent girls signifying the transition from girlhood to womanhood. Good hygiene practices are essential during menstruation. There is a lacuna in the awareness about menstruation among adolescent girls. To assess the awareness and practices of menstrual hygiene among adolescent girls attended school health camp as NSS units of Jayamukhi have planned to organize a medical camp on Awareness on Menstrual hygiene and management at Kasturba Gandhi Balikala Vidyalayam, Chennaraopet, Narsampet.

Menstrual Hygiene Management Awareness Program by Dr.Kadiyam Kavya Madam At Kasturba Gandhi Girls School at chennaraopet village