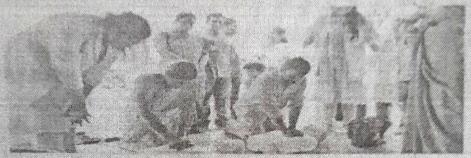

The following were the health screenings provided during the camp:

- > BMI Estimation by using Omron body composition monitor
- > Estimation of glucose levels-(FBS, PLBS/ RBS ) by using Glucometer
- > Retinopathy -by diabetic eye screening
- > peripheral neuropathies -by using Biothesiometer
- > ECG -To checks the problems with the electrical activity of heart.
- Drug dispensing
- Patient counseling was done regarding drugs which includes insulin administration, storage, common side effects of drugs and its management, life style modifications, complications of diabetes

College of Charles of the Charles of the

Principal
Jayamukhi College of Pharmaco

Banner promoting the premises for complete awareness on Diabetes

Volunteers in camp on Awareness on Diabetes

Dt:- 4-8-2017