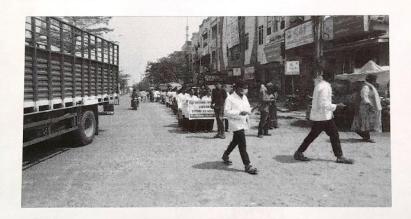

Students of Jayamukhi college of Pharmacy participated in the following events on this day for increasing awareness and understanding about the importance of handwashing with soap as an effective and affordable way to prevent diseases and save lives:

- Rally
- Skit
- Posters
- Video clips

Students of JAYAMUKHI showing video on importance of hand wash to school students

PHARMACY STUDENTS CREATING AWARNESS THROUGH POSTER

RALLY TOWARDS SCHOOLSTUDENTS PERFORMING SKIT ON HAND WASH DAY