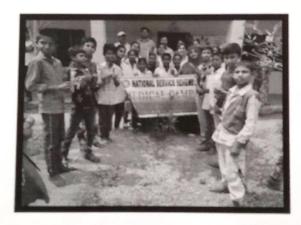

### Report of NSS Programs conducted

Dt: 15-10-2017

### Proceedings on Global Handwashing Day

**Global Hand Washing Day** was celebrated on 15th Oct, 2017 with the theme of "Our Hands, Our Future!" and awareness was created among Govt. school children of Muqdumpuram, Narsampet, Warangal rural. The main objectives of this program were: