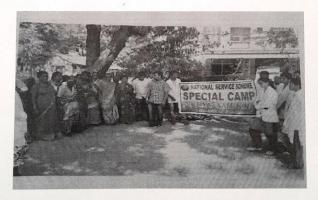

200 and 200 on a



Proceedings on Awareness on Leprosy and Tuberculosis

Dt: - 01-4-2019

NSS volunteers of JAYAMUKHI College of Pharmacy organised an awareness rally in order to spread awareness about tuberculosis among masses. They emphasised that every section of the society should come forward to dispel myths about the disease. The NSS volunteers held an awareness rally JCP NSS officer T.Ashwin Kumar said tuberculosis, commonly known as TB, is a bacterial infection that can spread through the lymph nodes and bloodstream to any organ in the body. It is most often found in the lungs. He said most patients who are exposed to TB never show its symptoms because the bacteria can live in an inactive form in the body, but tuberculosis bacteria can be activated if the immune system weakens.



NSS team members and villagers at camp on Awareness on TB and Leprosy

To the contract of the contrac

Principal

Jayamukhi College of Phanta



#### Newspaper clip

NSS unit of Jayamukhi college of pharmacy has conducted a rally in Chennaropet to create awareness on the spread of infectious diseases Tuberculosis and Leprosy. The community people of Chennaraopet made aware on TB and Leprosy. NSS coordinator T Ashwin and faculty attended the rally.



### Proceedings on awareness camp on seasonal diseases

Dt:-31-3-2019

Jayamukhi college of pharmacy NSS unit has conducted an awareness camp on seasonal diseases at Muqdumpuram. This camp mainly focused on the infectious diseases caused by the seasonal environmental changes such as malaria, cholera and dengue. The camp aimed to bring awaren