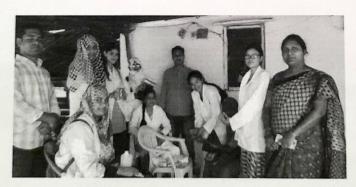

### Proceedings on Diabetes health camp at Narsampet, Warangal

On the eve of World Diabetes Day, the primary global awareness campaign focusing on diabetes mellitus was held on 14<sup>th</sup>November 2017. As a part of this event Students and Staff participated in the Diabetes Health camp which has diabetes screening program held at Pavan Nursing Home, Narsampet on the behest of Dr. L. VidyaSagar.

The main aim of this program was to promote *diabetes*care, prevention and a cure worldwide.

This camp gave an insight on diabetes and human rights, diabetes and lifestyle, diabetes and obesity, diabetes in the disadvantaged and the vulnerable, and diabetes in children and adolescents.

The following were the health screenings provided during the camp:

- > BMI Estimation by using Omron body composition monitor
- > Estimation of glucose levels-(FBS, PLBS/ RBS ) by using Glucometer
- > Retinopathy -by diabetic eye screening
- > peripheral neuropathies -by using Biothesiometer
- > ECG -To checks the problems with the electrical activity of heart.
- Drug dispensing
- Patient counseling was done regarding drugs which includes insulin administration, storage, common side effects of drugs and its management, life style modifications, complications of diabetes

College of Charles of the Charles of the

Principal
Jayamukhi College of Pharmaco

Banner promoting the premises for complete awareness on Diabetes

Volunteers in camp on Awareness on Diabetes

Dt:- 4-8-2017