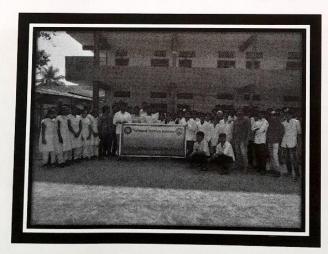

### Proceedings on Global Handwashing Day

**Global Hand Washing Day** was celebrated on 15th Oct, 2017 with the theme of "Our Hands, Our Future!" and awareness was created among Govt. school children of Muqdumpuram, Narsampet, Warangal rural. The main objectives of this program were:

Students of Jayamukhi college of Pharmacy participated in the following events on this day for increasing awareness and understanding about the importance of handwashing with soap as an effective and affordable way to prevent diseases and save lives:

- Rally
- Skit
- Posters
- Video clips

Students of JAYAMUKHI showing video on importance of hand wash to school students

PHARMACY STUDENTS CREATING AWARNESS THROUGH POSTER

RALLY TOWARDS SCHOOLSTUDENTS PERFORMING SKIT ON HAND WASH DAY