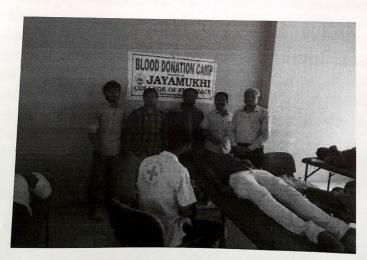

in this camp and created awareness on importance of blood donation. Team of 5 members from Red Cross society has attended the camp and explained the importance of blood donation. They said that blood cannot be created artificially so the only way to get blood is from healthy volunteers. Donating blood once in four months is also good for health as it causes the generation of new blood cells which has more activity than older once. Blood donated by volunteers is helpful to those who need them in emergency like during accidents and low blood levels in body. In this program joint secretary TVRN Reddy, Director P.Rangaiah, Principal of Jayamukhi college of pharmacy Dr. S Vasudeva murthy, program officer T.Ashwin kumar other staff members and students has participated and donated their blood.



Villager donating Blood in blood Donation camp

Principal



Dt' 21-12-2019

## Menstrual hygiene at Dasarapally village by Dr. Bharathi on 21st December, 2013

Awareness Health Camp was conducted for school girls of 6<sup>th</sup> to 10<sup>th</sup> classes of *Darasarapally Unnatha Pathashala*. The facilitators used Telugu and English languages simultaneously to convince the students more effectively. In addition, the facilitators used pictorial images (posters), participatory adult learning tools, and Menstrual Health Management and Handwashing animated videos aiming for easy understanding by all age groups of students. The students were educated, sensitized and made aware on as follows:

- Students (girls) from senior classes were educated on importance of maintaining quality sanitar