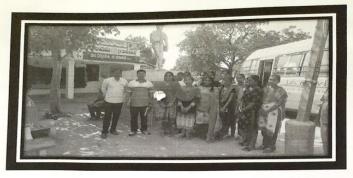

# Proceedings on Awareness on Menstrual hygiene and management at Kasturba Gandhi Balikala Vidyalayam, Chennaraopet, Narsampet.

NSS unit of Jayamukhi College of Narsampet has conducted an awareness program on menstrual hygiene in Kasturba Gandhi balikal vidyalayam, Chennaraopet, Narsampet. In this regard Dr Kadiyam Kavya attended the program and delivered a message to adolescent girls signifying the transition from girlhood to womanhood. Good hygiene practices are essential during menstruation. There is a lacuna in the awareness about menstruation among adolescent girls. To assess the awareness and practices of menstrual hygiene among adolescent girls attended school health camp as NSS units of Jayamukhi have planned to organize a medical camp on Awareness on Menstrual hygiene and management at Kasturba Gandhi Balikala Vidyalayam, Chennaraopet, Narsampet.

Menstrual Hygiene Management Awareness Program by Dr.Kadiyam Kavya Madam At Kasturba Gandhi Girls School at chennaraopet village