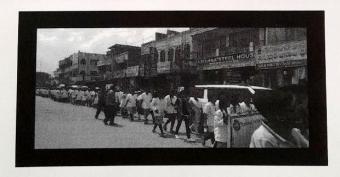

### Proceedings on Anti-Drug Awareness Rally at Narsampet, Warangal

In association with Excise Department of Narsampet, Warangal rural a rally for bringing the awareness among the youth and general masses against drugs addiction and abuse, was taken out from Narsampet on the call given by Government of Telangana on explicit use of drugs on 4th Aug, 2017. Students and faculty of Jayamukhi College of Pharmacy participated in rally in Narsampet creating awareness on drug abuse among people.

Students sported placards displaying messages aimed at creating awareness on the disastrous effect of intoxication from drugs on individual and society's health and economy.

Consciousness was created about the ill-effects of substance abuse among the youth with this Rally.

Faculty with the Department of excise and prohibition taking a rally in Narsampet on anti-drug/substance abuse

The Course of District of the Course of the