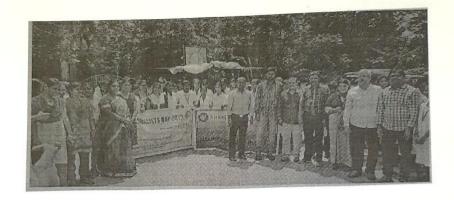

### Proceedings on Anti-Drug Awareness Rally at Narsampet, Warangal

In association with Excise Department of Narsampet, Warangal rural a rally for bringing the awareness among the youth and general masses against drugs addiction and abuse, was taken out from Narsampet on the call given by Government of Telangana on explicit use of drugs on 4th Aug, 2017. Students and faculty of Jayamukhi College of Pharmacy participated in rally in Narsampet creating awareness on drug abuse among people.

Students sported placards displaying messages aimed at creating awareness on the disastrous effect of intoxication from drugs on individual and society's health and economy.

Consciousness was created about the ill-effects of substance abuse among the youth with this Rally.

Faculty with the Department of excise and prohibition taking a rally in Narsampet on anti-drug/substance abuse

The Course of District of the Course of the