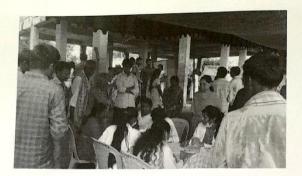

### Proceedings on Global Handwashing Day

**Global Hand Washing Day** was celebrated on 15th Oct, 2017 with the theme of "Our Hands, Our Future!" and awareness was created among Govt. school children of Muqdumpuram, Narsampet, Warangal rural. The main objectives of this program were:

- To motivate and mobilize people around the Narsampet to improve their hand washing habits.
- To raise awareness about the benefits of hand washing with soap.
- To design, test, and replicate creative ways to encourage people to wash their hands with soap at critical times.

Students of Jayamukhi college of Pharmacy participated in the following events on this day for increasing awareness and understanding about the importance of handwashing with soap as an effective and affordable way to prevent diseases and save lives:

- Rally
- Skit
- Posters
- Video clips

Students of JAYAMUKHI showing video on importance of hand wash to school students

PHARMACY STUDENTS CREATING AWARNESS THROUGH POSTER

RALLY TOWARDS SCHOOLSTUDENTS PERFORMING SKIT ON HAND WASH DAY