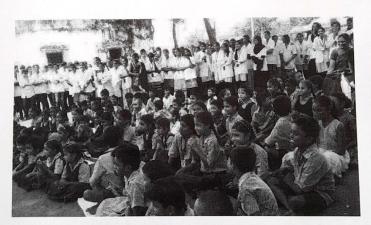

### Proceedings on Anti-Drug Awareness Rally at Narsampet, Warangal

In association with Excise Department of Narsampet, Warangal rural a rally for bringing the awareness among the youth and general masses against drugs addiction and abuse, was taken out from Narsampet on the call given by Government of Telangana on explicit use of drugs on 4th Aug, 2017. Students and faculty of Jayamukhi College of Pharmacy participated in rally in Narsampet creating awareness on drug abuse among people.

Students sported placards displaying messages aimed at creating awareness on the disastrous effect of intoxication from drugs on individual and society's health and economy.

Consciousness was created about the ill-effects of substance abuse among the youth with this Rally.

Faculty with the Department of excise and prohibition taking a rally in Narsampet on anti-drug/substance abuse

The Course of District of the Course of the