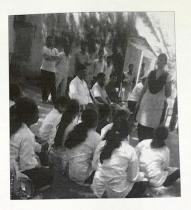

### Proceedings on Anti-Drug Awareness Rally at Narsampet, Warangal

In association with Excise Department of Narsampet, Warangal rural a rally for bringing the awareness among the youth and general masses against drugs addiction and abuse, was taken out from Narsampet on the call given by Government of Telangana on explicit use of drugs on 4th Aug, 2017. Students and faculty of Jayamukhi College of Pharmacy participated in rally in Narsampet creating awareness on drug abuse among people.

Students sported placards displaying messages aimed at creating awareness on the disastrous effect of intoxication from drugs on individual and society's health and economy.

Consciousness was created about the ill-effects of substance abuse among the youth with this Rally.

Faculty with the Department of excise and prohibition taking a rally in Narsampet on anti-drug/substance abuse

The Course of District of the Course of the