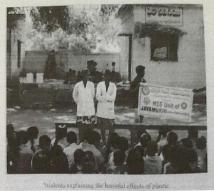

### Proceedings on Anti-Drug Awareness Rally at Narsampet, Warangal

In association with Excise Department of Narsampet, Warangal rural a rally for bringing the awareness among the youth and general masses against drugs addiction and abuse, was taken out from Narsampet on the call given by Government of Telangana on explicit use of drugs on 4th Aug, 2017. Students and faculty of Jayamukhi College of Pharmacy participated in rally in Narsampet creating awareness on drug abuse among people.

Students sported placards displaying messages aimed at creating awareness on the disastrous effect of intoxication from drugs on individual and society's health and economy.

Consciousness was created about the ill-effects of substance abuse among the youth with this Rally.

Faculty with the Department of excise and prohibition taking a rally in Narsampet on anti-drug/substance abuse

The Course of District of the Course of the