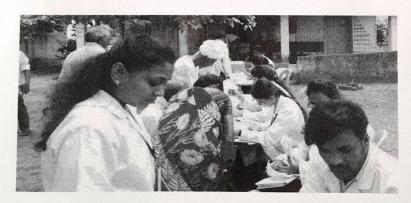

### Proceedings on Diabetes health camp at Narsampet, Warangal

On the eve of World Diabetes Day, the primary global awareness campaign focusing on diabetes mellitus was held on 14<sup>th</sup>November 2017. As a part of this event Students and Staff participated in the Diabetes Health camp which has diabetes screening program held at Pavan Nursing Home, Narsampet on the behest of Dr. L. VidyaSagar.

The main aim of this program was to promote *diabetes*care, prevention and a cure worldwide.

This camp gave an insight on diabetes and human rights, diabetes and lifestyle, diabetes and obesity, diabetes in the disadvantaged and the vulnerable, and diabetes in children and adolescents.

The following were the health screenings provided during the camp:

- > BMI Estimation by using Omron body composition monitor
- > Estimation of glucose levels-(FBS, PLBS/ RBS ) by using Glucometer
- > Retinopathy -by diabetic eye screening
- > peripheral neuropathies -by using Biothesiometer
- > ECG -To checks the problems with the electrical activity of heart.
- Drug dispensing
- Patient counseling was done regarding drugs which includes insulin administration, storage, common side effects of drugs and its management, life style modifications, complications of diabetes

College of Charles of the Charles of the

Principal
Jayamukhi College of Pharmaco

Banner promoting the premises for complete awareness on Diabetes

Volunteers in camp on Awareness on Diabetes

Dt:- 4-8-2017