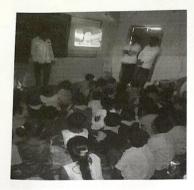

Students of Jayamukhi college of Pharmacy participated in the following events on this day for increasing awareness and understanding about the importance of handwashing with soap as an effective and affordable way to prevent diseases and save lives:

- Rally
- Skit
- Posters
- Video clips

Students of JAYAMUKHI showing video on importance of hand wash to school students

PHARMACY STUDENTS CREATING AWARNESS THROUGH POSTER

RALLY TOWARDS SCHOOLSTUDENTS PERFORMING SKIT ON HAND WASH DAY

SCHOOL STUDENTS WATCHING SKIT

Jayamukhi College of Pharmacy
Narsampet-506

Speech Given by NSS coordinator on Awareness on Hand Wash

DE:-14-11-2017