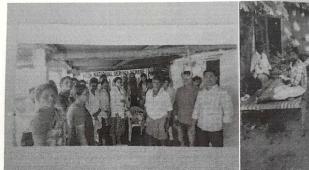

# Proceedings on Awareness on Menstrual hygiene and management at Kasturba Gandhi Balikala Vidyalayam, Chennaraopet, Narsampet.

NSS unit of Jayamukhi College of Narsampet has conducted an awareness program on menstrual hygiene in Kasturba Gandhi balikal vidyalayam, Chennaraopet, Narsampet. In this regard Dr Kadiyam Kavya attended the program and delivered a message to adolescent girls signifying the transition from girlhood to womanhood. Good hygiene practices are essential during menstruation. There is a lacuna in the awareness about menstruation among adolescent girls. To assess the awareness and practices of menstrual hygiene among adolescent girls attended school health camp as NSS units of Jayamukhi have planned to organize a medical camp on Awareness on Menstrual hygiene and management at Kasturba Gandhi Balikala Vidyalayam, Chennaraopet, Narsampet.

Menstrual Hygiene Management Awareness Program by Dr.Kadiyam Kavya Madam At Kasturba Gandhi Girls School at chennaraopet village